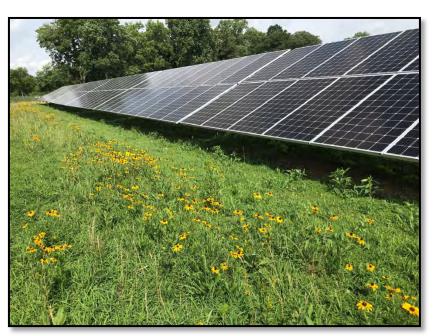

## **Rooted in Success**

Monarch Vegetation Service (MVS) bringing pollinator friendly vegetation to solar arrays near you.

## YES, We Do That!

First year growth, only more flowers to come.

Drill Seeder Achieves Great Seed to Soil Contact & Limited Soil Disturbance

You need vegetation, so let MVS install <u>beneficial</u> <u>vegetation</u>. Let us help you achieve soil stabilization, improve soil quality, provide critical habitat for species all while reducing long-term operation & maintenance cost.